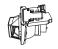

# **Connecting Your Projector**

| 1 | IR receiver                    |
|---|--------------------------------|
| 2 | VGA out (monitor loop-through) |
| 3 | USB connector                  |
| 4 | RS232 connector                |
| 5 | VGA in (D-sub) connector       |
| 6 | S-video connector              |
| 7 | Composite video connector      |
| 8 | Audio input connector          |